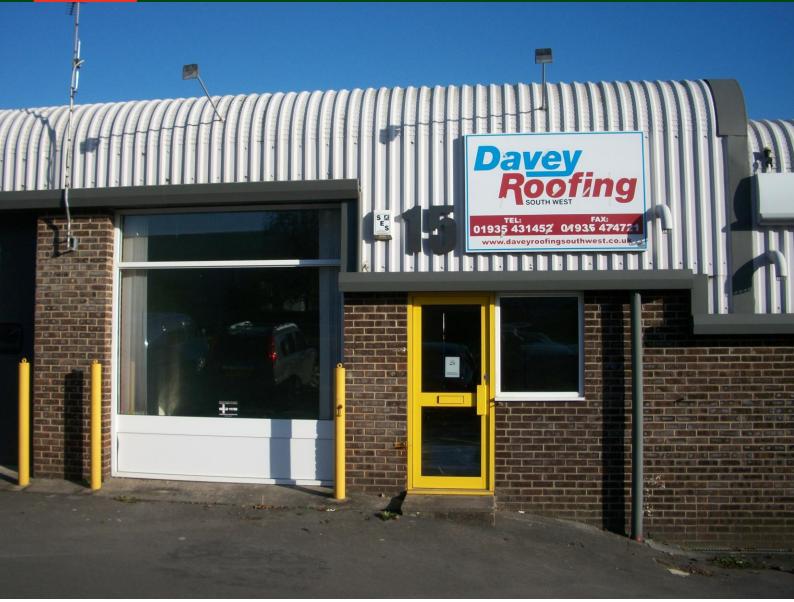

## Description

Venture 20 is favoured by trade counter, showroom, workshop and storage businesses.

Unit 15 benefits from a well-presented open plan business unit, with separate WC facilities and car parking allocated to front.